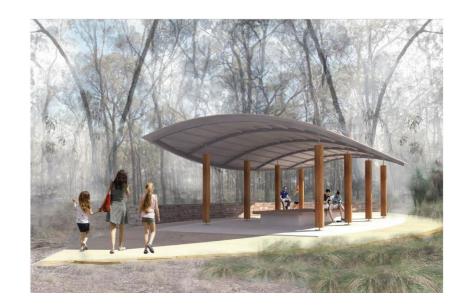

The Joint Management Plan (October 2018) has enabled a 'Strategic Vision' to be developed to improve visitor and recreational facilities in the Melville Caves Visitor Area and adjoining trail network at Kooyoora State Park. DJAARA is investing in improved visitor amenities to showcase the Dja

## Key features of the design:

- Dja Dja Wurrung styled infrastructure will provide a sense of renewal within the 3 main visitor areas at Kooyoora State Park including the picnic area, campground, main lookout carpark visitor area and adjoining trail network.
- Dja Dja Wurrung values are embedded into the landscape design. This project also aims to provide economic and tourism benefits to the region, the traditional owners, and the local community.